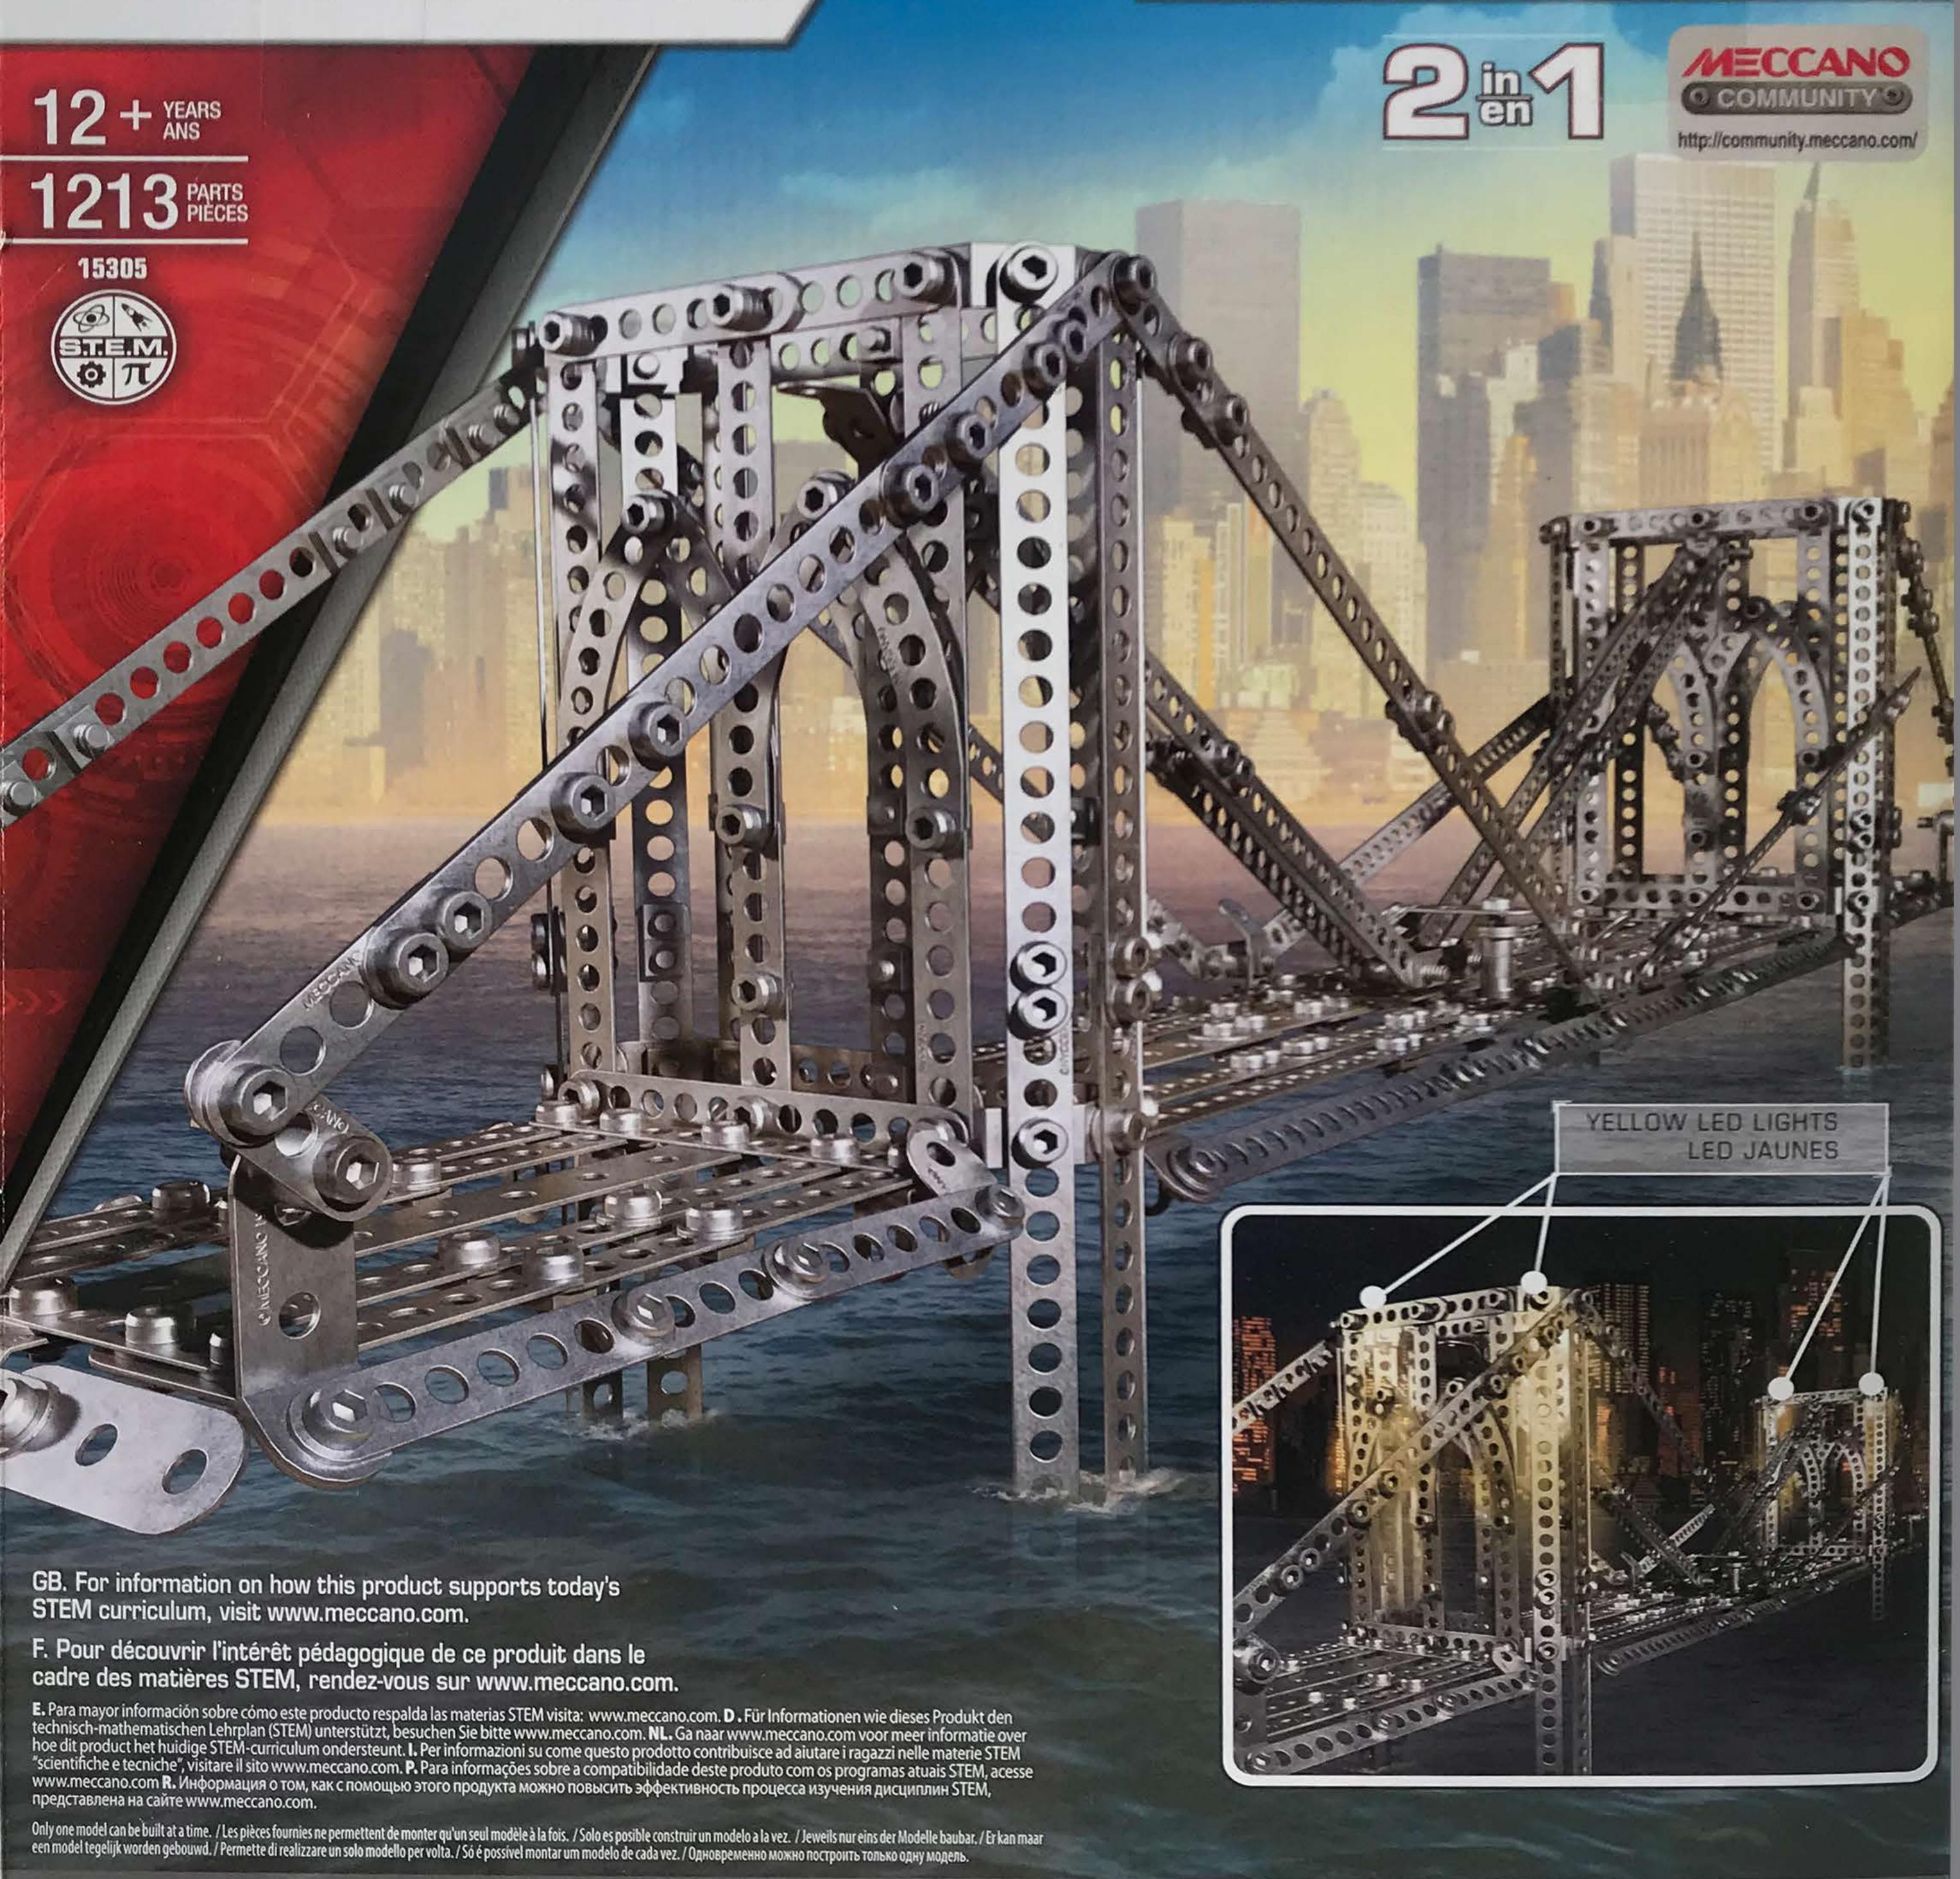

## BROOKLYN BRIDGE PONT DE BROOKLYN

UK-0800 206 1191, SERVICEUK@SPINMASTER.COM FRANCE - 0800 909 150, SERVICEFR@SPINMASTER.COM ESPAÑA - SERVICIO@SPINMASTER.COM DEUTSCHLAND - 00800 0101 0222, KUNDENSERVICE@SPINMASTER.COM SCHWEIZ - 0800 561 350 • ÖSTERREICH - 0800 29 72 67 NEDERLAND - 0800 022 36 83, KLANTENSERVICE@SPINMASTER.COM BELGIË/BELGIQUE - 0800 77 688 • LUXEMBOURG - 800 28 044 ITALIA - 800 788 532, SERVIZIO@SPINMASTER.COM MEXICO - 53.51.44.00 WWW.SPINMASTER.COM

E. Hay instrucciones de construcción disponibles para el modelo 2 en www.meccano.com.

D. Die Bauanleitung für Modell Nr. 2 ist auf www.meccano.com zu finden.
NL. Bouwinstructies voor model#2 zijn verkrijgbaar op www.meccano.com.
I. Le istruzioni di montaggio del modello 2 sono disponibili alla pagina www.meccano.com. P. As instruções de montagem para o modelo 2 estão disponíveis em www.meccano.com.
R. Инструкции по сборке модели №2 можно найти на сайте www.meccano.com.