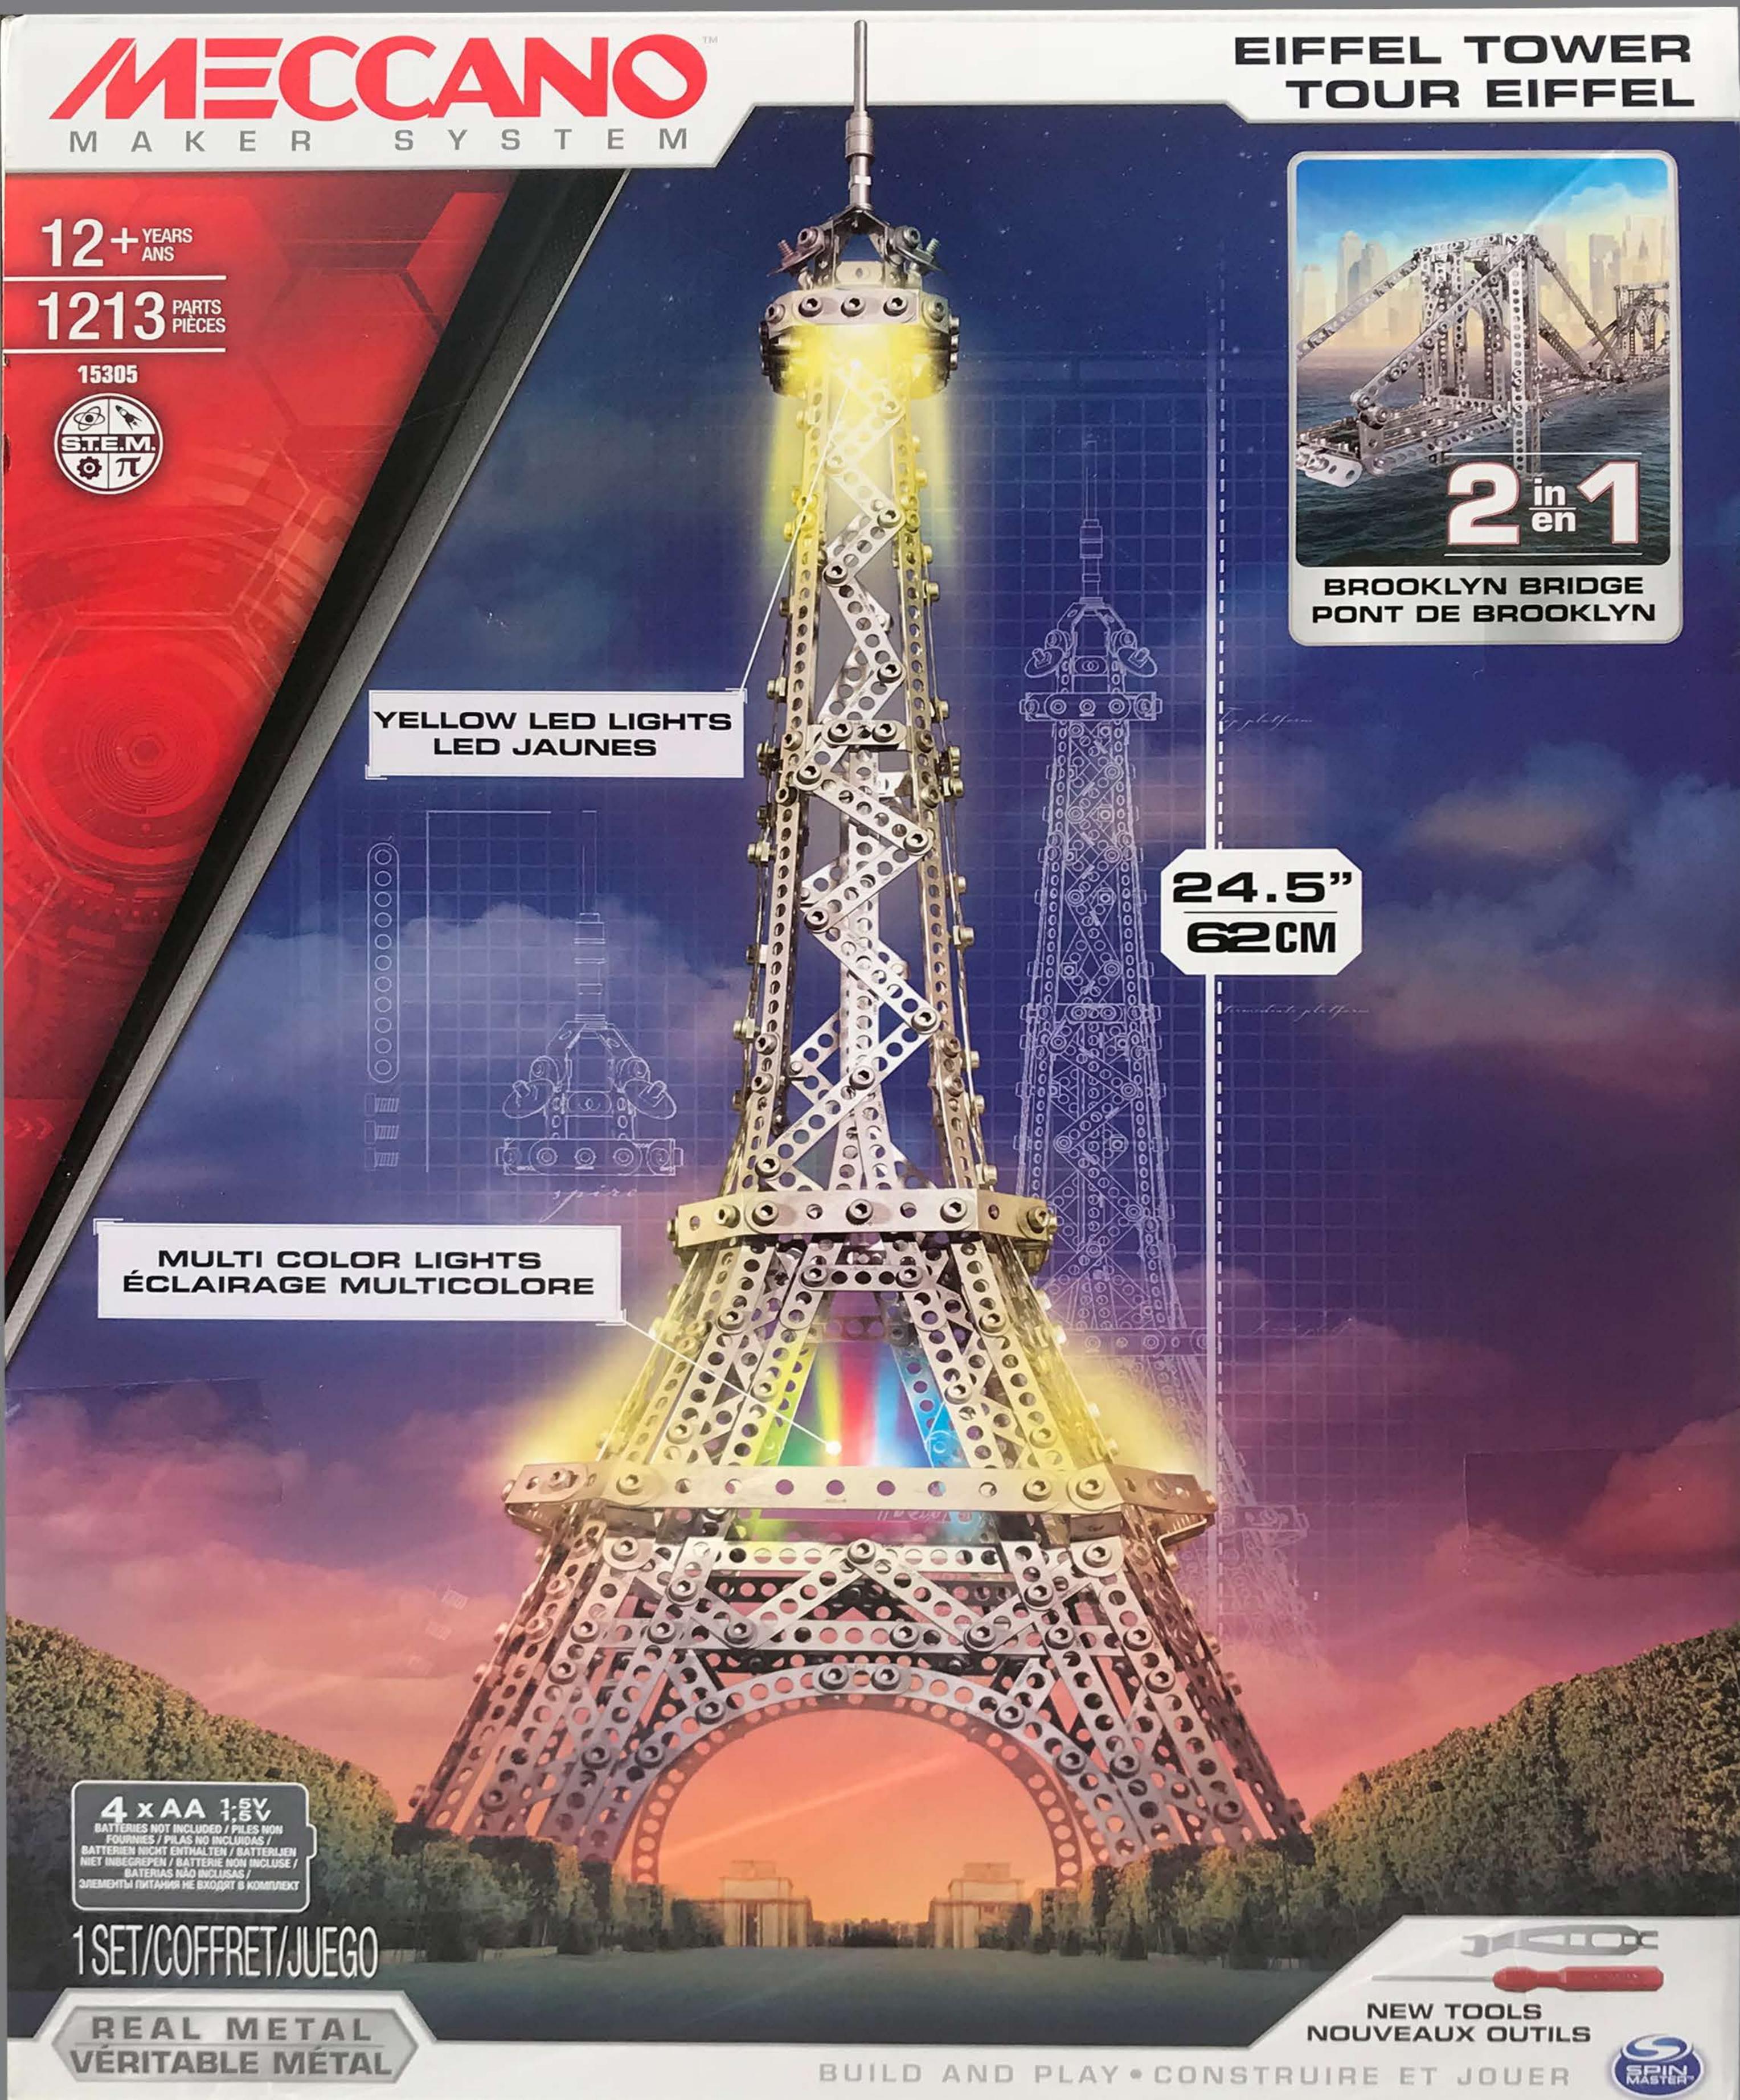

NORTH AMERICA: 1-800-622-8339 customercare@spinmaster.com

GB. Content: 1213 parts, 2 real tools and 1 instruction sheet for 1 model. F. Contenu: 1213 pièces, 2 vrais outils et 1 notice de montage pour 1 modèle. E. Contenido: 1213 piezas, 2 herramientas reales y 1 guía de instrucciones para 1 modelo.